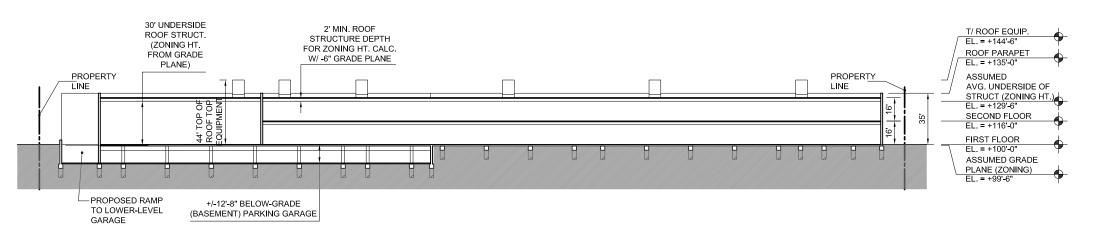

### PRELIMINARY LONGITUDINAL SECTION A-A

**GRAPHIC SCALE:** 

SCHEME 'A'

SOUTHWEST SELECTIVE ENROLLMENT HS W. 65th ST. & LONG AVE. WARD 13 MARTY QUINN