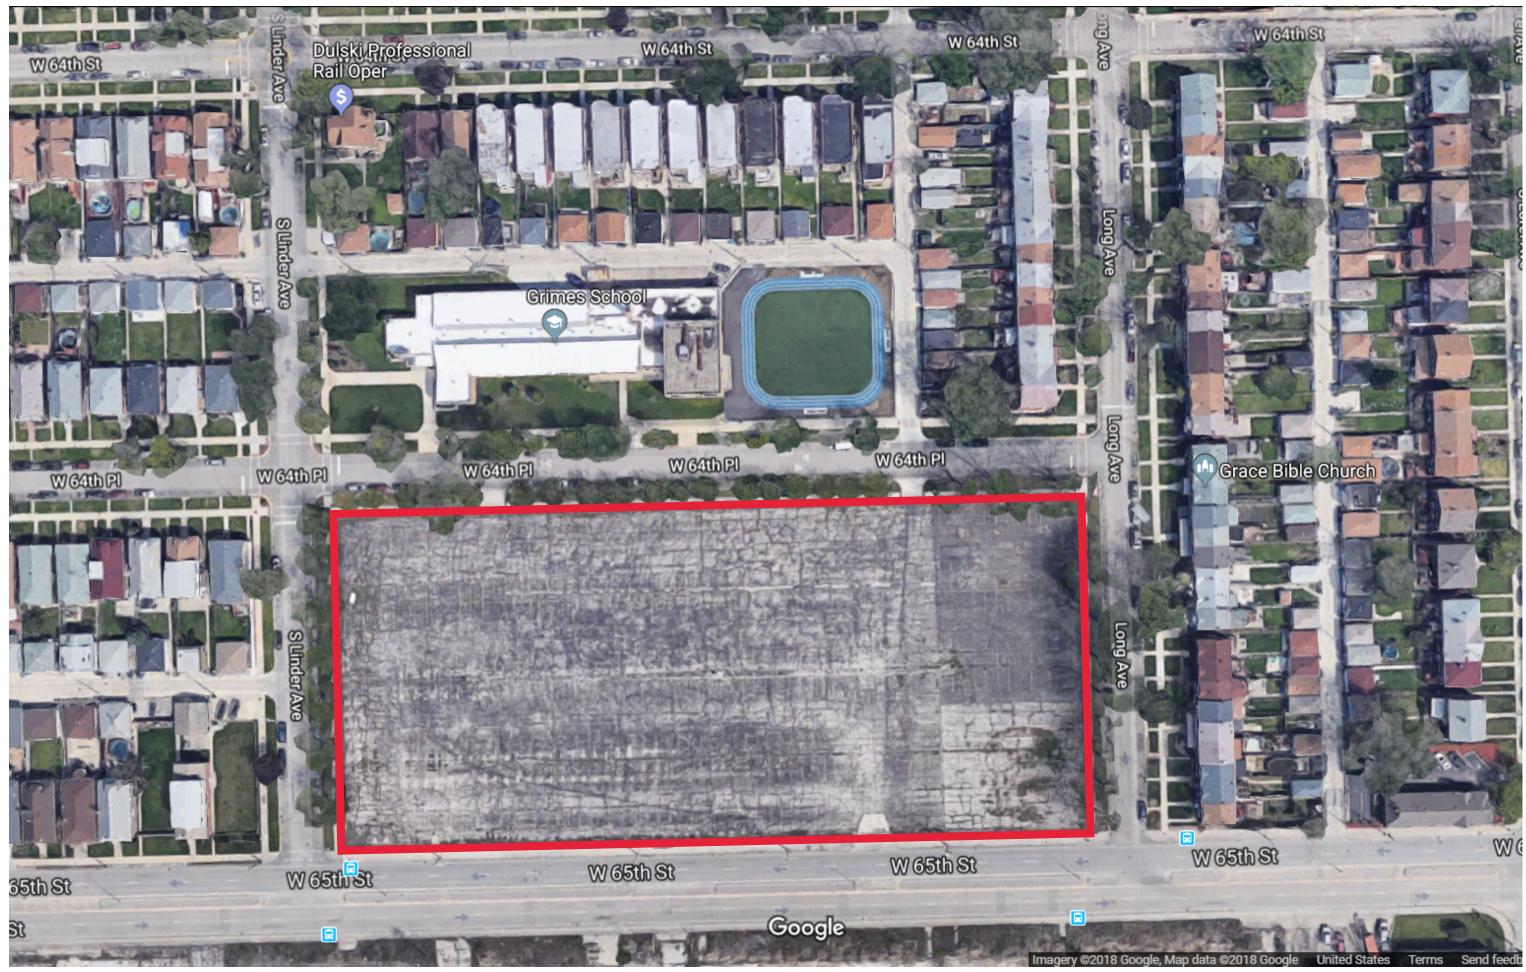

#### EXHIBIT I – CONCEPTUAL DRAWINGS

#### **SOUTHWEST HIGH SCHOOL**





## PRELIMINARY SITE PLAN SCHEME 'A'





### PRELIMINARY LONGITUDINAL SECTION A-A

**GRAPHIC SCALE:** 

SCHEME 'A'



SOUTHWEST SELECTIVE ENROLLMENT HS W. 65th ST. & LONG AVE. WARD 13 MARTY QUINN





### PRELIMINARY BASEMENT PARKING PLAN



# SCHEME 'A'

SOUTHWEST SELECTIVE ENROLLMENT HS W. 65th ST. & LONG AVE. WARD 13 MARTY QUINN

DNA

EXIST'G STUDENTS:
EXIST'G FTE STAFF:
PROPOSED STUDENTS:

R EXIST'G FTE STAF O PROPOSED STUD R PROPOSED FTE S

SMING A Ltd.
Design Architect



W. 65TH ST.

#### PRELIMINARY FIRST FLOOR PLAN



## SCHEME 'A'



SEHS

SOUTHWEST SELECTIVE ENROLLMENT HS W. 65th ST. & LONG AVE. WARD 13 MARTY QUINN

OSED FTE STAFF: TBD
SURVEY W/UTIL: TBD

PROPOSED S PROPOSED S S: ALTA SURVE

SMNG A Ltd.

Swing A chitect

943 W. Superior Street
Chicago, IL 60642

312.829.3355