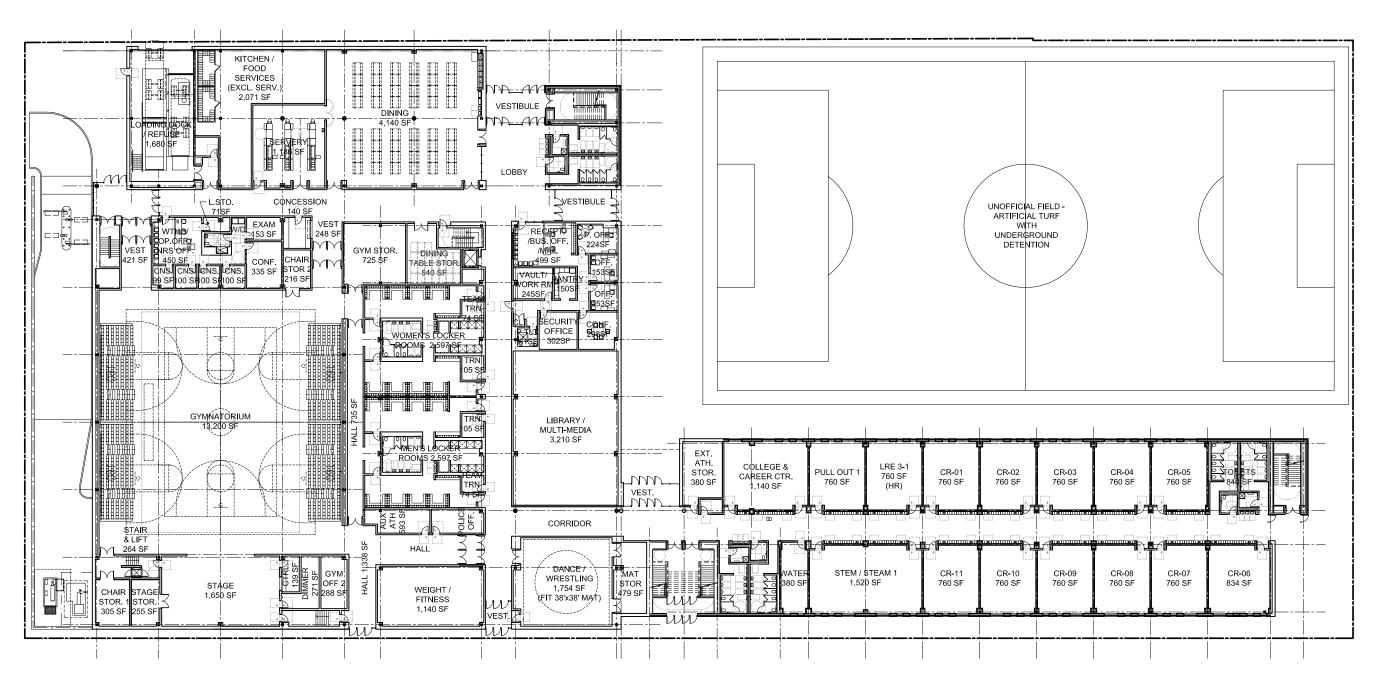

13 MARTY QUINN

DNA

EXIST'G STUDENTS:
EXIST'G FTE STAFF:
PROPOSED STUDENTS:

R EXIST'G FTE STAF O PROPOSED STUD R PROPOSED FTE S

SMING A Ltd.
Design Architect



W. 65TH ST.

#### PRELIMINARY FIRST FLOOR PLAN



## SCHEME 'A'



SEHS

SOUTHWEST SELECTIVE ENROLLMENT HS W. 65th ST. & LONG AVE. WARD 13 MARTY QUINN

OSED FTE STAFF: TBD
SURVEY W/UTIL: TBD

PROPOSED S PROPOSED S S: ALTA SURVE

SMNG A Ltd.

Swing A chitect

943 W. Superior Street
Chicago, IL 60642

312.829.3355





### PRELIMINARY SECOND FLOOR PLAN



SCHEME 'A'

SOUTHWEST SELECTIVE ENROLLMENT HS W. 65th ST. & LONG AVE. WARD 13 MARTY QUINN













SOUTHWEST SELECTIVE ENROLLMENT HS W. 65th ST. & LONG AVE. WARD 13 MARTY QUINN

5 ALTA SURVEY WIUTIL.:

E ENVIRONMENTAL PHASE II: T
E ENVIRONMENTAL PHASE III: T
E GEOTECHNICAL.









SEHS

SOUTHWEST SELECTIVE ENROLLMENT HS W. 65th ST. & LONG AVE. WARD 13 MARTY QUINN

DNA DNA 1080 OR 1200 PER CPS PROGRAM TBD

EXIST'G STUDENTS:

PROPOSED STUDENTS:

PROPOSED STUDENTS:

8888

5 ALTA SURVEY WIUTIL.:

E ENVIRONMENTAL PHASE II: T
E ENVIRONMENTAL PHASE III: T
E GEOTECHNICAL. PROJECT: ADDRESS: WARD: ALDERMAN: PROGRAM:

943 W. Superior Street Chicago, IL 60642 312.829.3355 www.smng-arch.com











ISSUE DATE: 12.10.2018 PROGRESS MTG.

SOUTHWEST SELECTIVE ENROLLMENT HS W. 65th ST. & LONG AVE. WARD 13 MARTY QUINN

DNA DNA 1080 OR 1200 PER CPS PROGRAM TBD PROJECT: ADDRESS: WARD: ALDERMAN:

EXISTG STUDENTS:

PROPOSED STUDENTS:

PROPOSED FITE STAFF:

PROGRAM:

5 ALTA SURVEY WIUTIL.:

E ENVIRONMENTAL PHASE II: T
E ENVIRONMENTAL PHASE III: T
E GEOTECHNICAL.

943 W. Superior