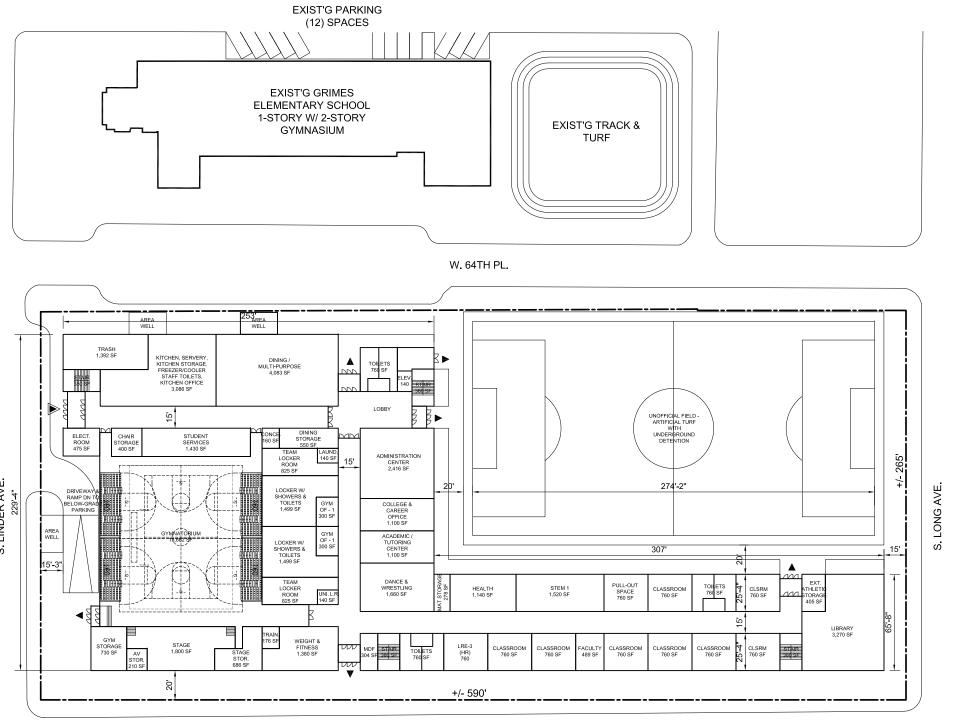

#### EXHIBIT I – CONCEPTUAL DRAWINGS

#### **SOUTHWEST HIGH SCHOOL**





## PRELIMINARY SITE PLAN SCHEME 'A'





### PRELIMINARY LONGITUDINAL SECTION A-A

**GRAPHIC SCALE:** 

SCHEME 'A'



SOUTHWEST SELECTIVE ENROLLMENT HS W. 65th ST. & LONG AVE. WARD 13 MARTY QUINN





### PRELIMINARY BASEMENT PARKING PLAN



# SCHEME 'A'

SOUTHWEST SELECTIVE ENROLLMENT HS W. 65th ST. & LONG AVE. WARD 13 MARTY QUINN

DNA

EXIST'G STUDENTS:
EXIST'G FTE STAFF:
PROPOSED STUDENTS:

R EXIST'G FTE STAF O PROPOSED STUD R PROPOSED FTE S

SMING A Ltd.
Design Architect



W. 65TH ST.

#### PRELIMINARY FIRST FLOOR PLAN



## SCHEME 'A'



SEHS

SOUTHWEST SELECTIVE ENROLLMENT HS W. 65th ST. & LONG AVE. WARD 13 MARTY QUINN

OSED FTE STAFF: TBD
SURVEY W/UTIL: TBD

PROPOSED S PROPOSED S S: ALTA SURVE

SMNG A Ltd.

Swing A chitect

943 W. Superior Street
Chicago, IL 60642

312.829.3355





### PRELIMINARY SECOND FLOOR PLAN



SCHEME 'A'

SOUTHWEST SELECTIVE ENROLLMENT HS W. 65th ST. & LONG AVE. WARD 13 MARTY QUINN













SOUTHWEST SELECTIVE ENROLLMENT HS W. 65th ST. & LONG AVE. WARD 13 MARTY QUINN

5 ALTA SURVEY WIUTIL.:

E ENVIRONMENTAL PHASE II: T
E ENVIRONMENTAL PHASE III: T
E GEOTECHNICAL.









SEHS

SOUTHWEST SELECTIVE ENROLLMENT HS W. 65th ST. & LONG AVE. WARD 13 MARTY QUINN

DNA DNA 1080 OR 1200 PER CPS PROGRAM TBD

EXIST'G STUDENTS:

PROPOSED