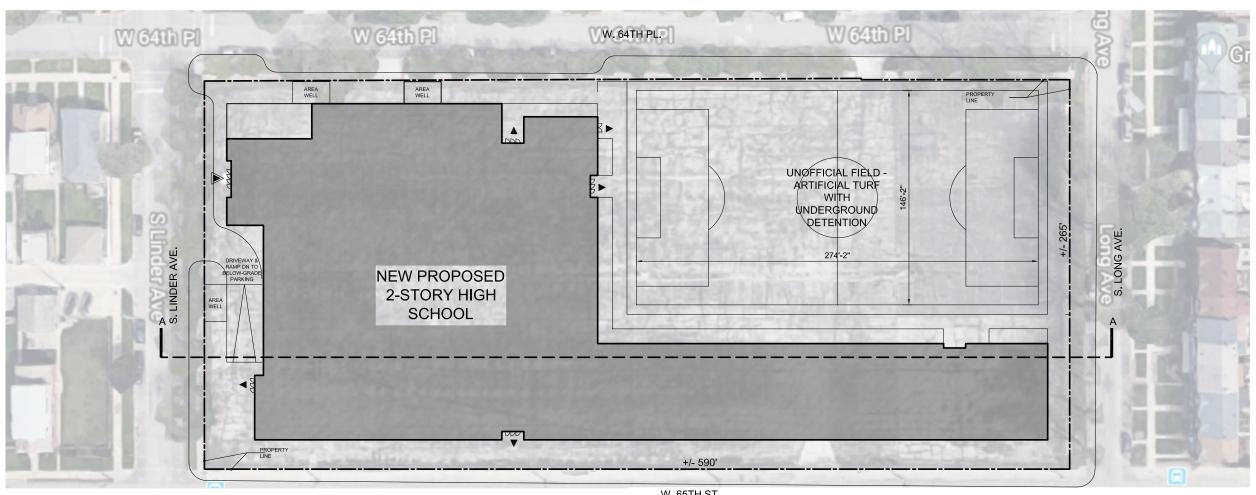

#### EXHIBIT I – CONCEPTUAL DRAWINGS

#### **SOUTHWEST HIGH SCHOOL**





## PRELIMINARY SITE PLAN SCHEME 'A'





### PRELIMINARY LONGITUDINAL SECTION A-A

**GRAPHIC SCALE:** 

SCHEME 'A'



SOUTHWEST SELECTIVE ENROLLMENT HS W. 65th ST. & LONG AVE. WARD 13 MARTY QUINN





### PRELIMINARY BASEMENT PARKING PLAN



# SCHEME 'A'

SOUTHWEST SELECTIVE ENROLLMENT HS W. 65th ST. & LONG AVE. WARD 13 MARTY QUINN

DNA

EXIST'G STUDENTS:
EXIST'G FTE STAFF:
PROPOSED STUDENTS:

R EXIST'G FTE STAF O PROPOSED STUD R PROPOSED FTE S

SMING A Ltd.
Design Architect



W. 65TH ST.

#### PRELIMINARY FIRST FLOOR PLAN



## SCHEME 'A'



SEHS

SOUTHWEST SELECTIVE ENROLLMENT HS W. 65th ST. & LONG AVE. WARD 13 MARTY QUINN

OSED FTE STAFF: TBD
SURVEY W/UTIL: TBD

PROPOSED S PROPOSED S S: ALTA SURVE

SMNG A Ltd.

Swing A chitect

943 W. Superior Street
Chicago, IL 60642

312.829.3355