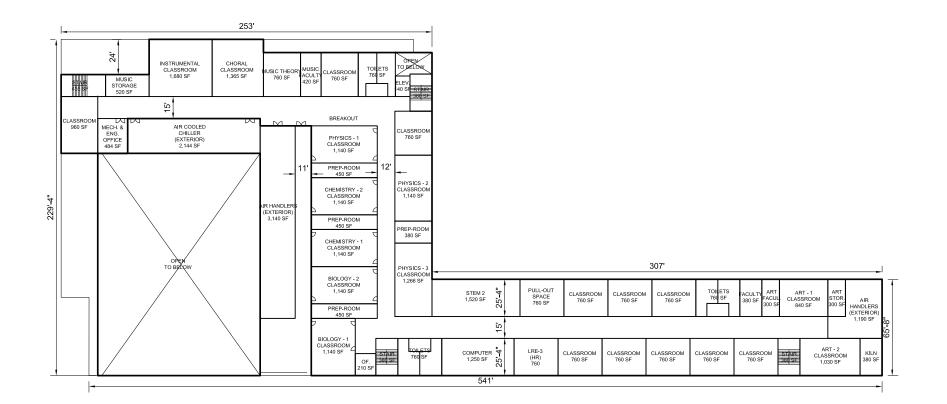

## PRELIMINARY SITE PLAN SCHEME 'A'





### PRELIMINARY LONGITUDINAL SECTION A-A

**GRAPHIC SCALE:** 

SCHEME 'A'



SOUTHWEST SELECTIVE ENROLLMENT HS W. 65th ST. & LONG AVE. WARD 13 MARTY QUINN





### PRELIMINARY BASEMENT PARKING PLAN



# SCHEME 'A'

SOUTHWEST SELECTIVE ENROLLMENT HS W. 65th ST. & LONG AVE. WARD 13 MARTY QUINN

DNA

EXIST'G STUDENTS:
EXIST'G FTE STAFF:
PROPOSED STUDENTS:

R EXIST'G FTE STAF O PROPOSED STUD R PROPOSED FTE S

SMING A Ltd.
Design Architect



W. 65TH ST.

#### PRELIMINARY FIRST FLOOR PLAN



## SCHEME 'A'



SEHS

SOUTHWEST SELECTIVE ENROLLMENT HS W. 65th ST. & LONG AVE. WARD 13 MARTY QUINN

OSED FTE STAFF: TBD
SURVEY W/UTIL: TBD

PROPOSED S PROPOSED S S: ALTA SURVE

SMNG A Ltd.

Swing A chitect

943 W. Superior Street
Chicago, IL 60642

312.829.3355





### PRELIMINARY SECOND FLOOR PLAN



SCHEME 'A'

SOUTHWEST SELECTIVE ENROLLMENT HS W. 65th ST. & LONG AVE. WARD 13 MARTY QUINN













SOUTHWEST SELECTIVE ENROLLMENT HS W. 65th ST. & LONG AVE. WARD 13 MARTY QUINN

5 ALTA SURVEY WIUTIL.:

E ENVIRONMENTAL PHASE II: T
E ENVIRONMENTAL PHASE III: T
E GEOTECHNICAL.









SEHS

SOUTHWEST SELECTIVE ENROLLMENT HS W. 65th ST. & LONG AVE. WARD 13 MARTY QUINN

DNA DNA 1080 OR 1200 PER CPS PROGRAM TBD

EXIST'G STUDENTS:

PROPOSED STUDENTS:

PROPOSED STUDENTS:

8888

5 ALTA SURVEY WIUTIL.:

E ENVIRONMENTAL PHASE II: T
E ENVIRONMENTAL PHASE III: T
E GEOTECHNICAL. PROJECT: ADDRESS: WARD: ALDERMAN: PROGRAM:

943 W. Superior Street Chicago, IL 60642 312.829.3355 www.smng-arch.com











ISSUE DATE: 12.10.2018 PROGRESS MTG.

SOUTHWEST SELECTIVE