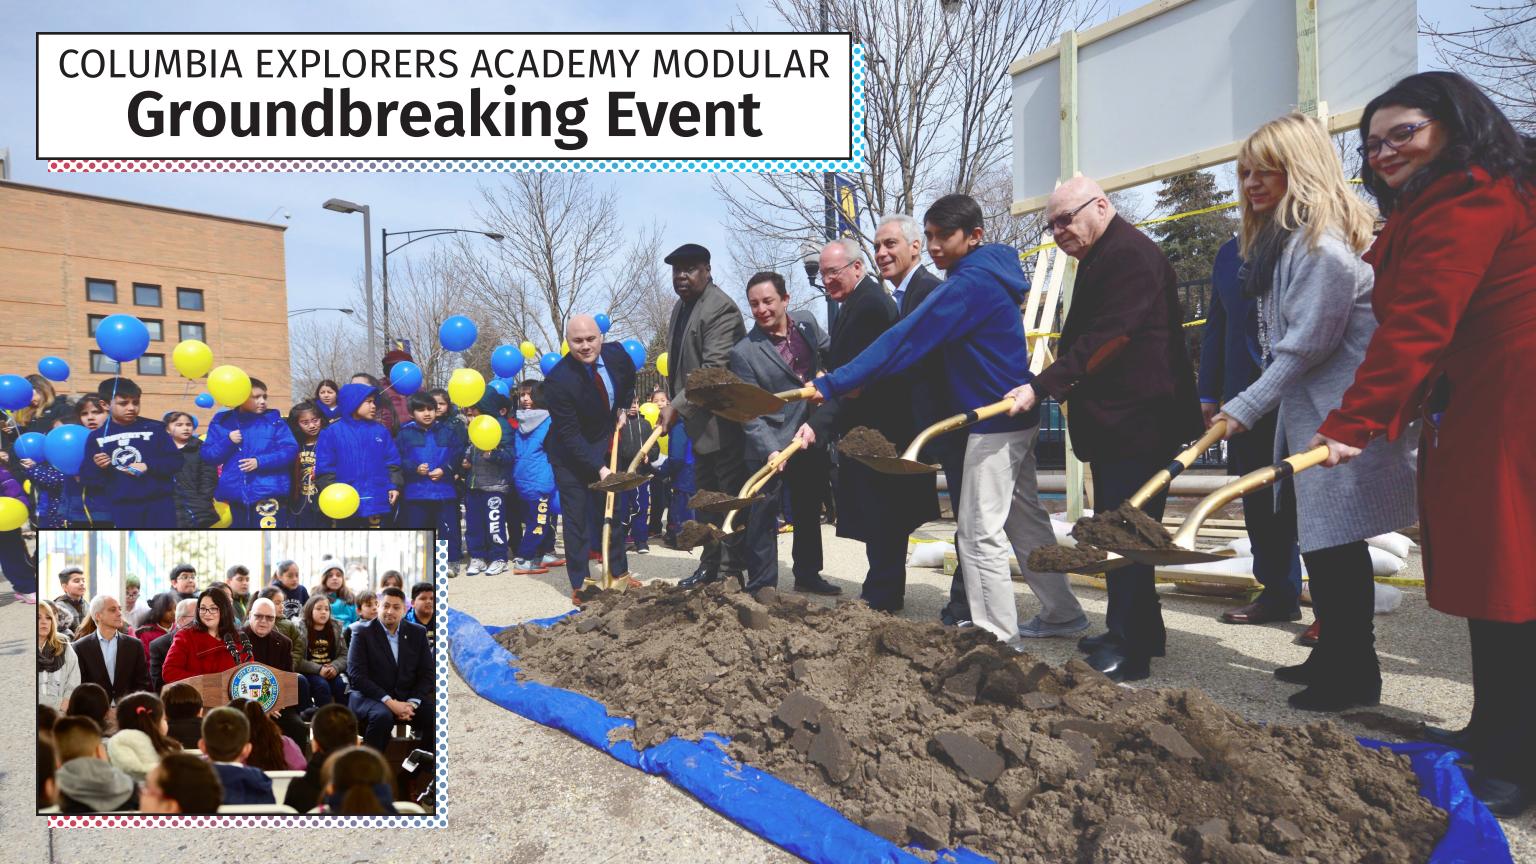

## April 10, 2018

PUBLIC BUILDING COMMISSION

BOARD MEETING







## SOUTH SIDE HIGH SCHOOL **Subcontractor Networking Event**





SUBCONTRACTOR SESSION
SESSION

Thursday April 5, 2018 at KENNEDY-KING COLLEGE in the MINI GREAT HALL ST | CHICAGO, IL 60621

Meet UJAMAA/Power IJ Joint Venture, the Design-Builder for the new South Side High School in Englewood Learn more about this project and its potential subcontractor

registration 11:00 AM information session

10:00 AM

STREET PARKING AVAILABLE, Attendees may park in the College's lots at 62nd & Emerald or 65th Apple of College's lots at 62nd & Emerald or 65th Apple of College's lots at 62nd & Emerald or 65th Apple of College's lots at 62nd & Emerald or 65th Apple of College's lots at 62nd & Emerald or 65th Apple of College's lots at 62nd & Emerald or 65th Apple of College's lots at 62nd & Emerald or